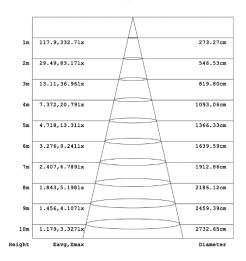

### Cone Illuminance Diagram

Diagram for RAA8406550 in 4000K. Other diagrams available on request