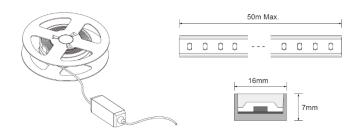

#### **Dimension Diagram**

-/+180

Diagram for RAA8406550 in 4000K. Other diagrams available on request