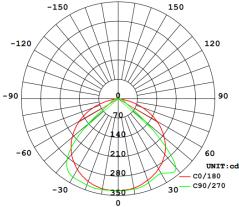

#### Accessories

Polar Intensity Diagram

| RAAC   | Strip-to-Strip Connector                  |
|--------|-------------------------------------------|
| RAAC15 | Strip-to-Strip Connector With 150mm cable |
| RAAC30 | Strip-to-Strip Connector With 300mm cable |
| RAAB   | Mounting Bracket                          |
| RAAIC  | 1500mm Input Cable With Fuse              |
| RAAG   | Glue                                      |
| RAAEC  | End Cap                                   |